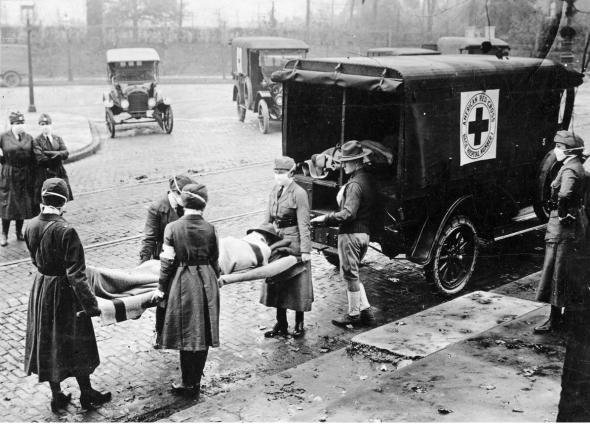

Central Park NY, 2020

Red Cross Motor Corps, St. Louis, 1918

Nurses in a Boston Hospital, 1919

Nurses at Boston Medical Center, 2020

US Army 39th Regiment, off to WW1 from Seattle in 1918

81<sup>st</sup> Training Wing, Keesler AFB, 2020