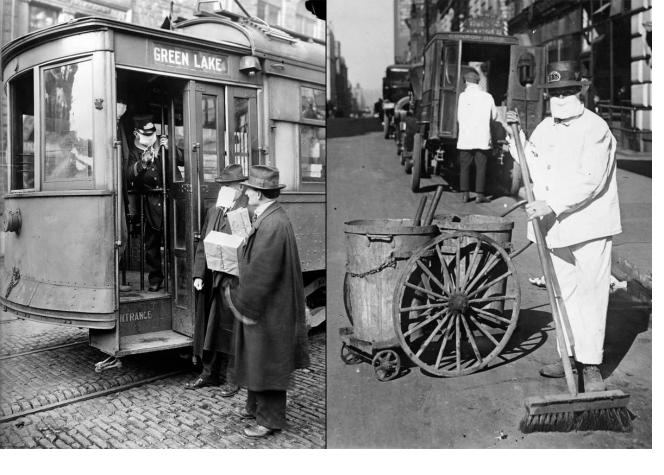

Central Park NY, 2020

Red Cross Motor Corps, St. Louis, 1918

Nurses in a Boston Hospital, 1919

Nurses at Boston Medical Center, 2020

US Army 39th Regiment, off to WW1 from Seattle in 1918

81<sup>st</sup> Training Wing, Keesler AFB, 2020