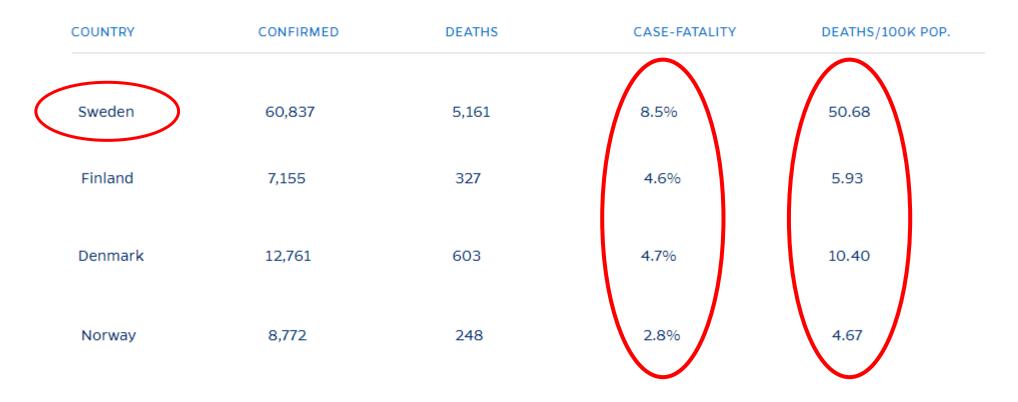

### COVID-19 case fatality vs. testing rates

### Fatalities as a percentage of all cases

4.0%

of 197,133

Seasonal flu

MERS

of 2,494

Tests performed per million people ►

Brookline MA, 1918