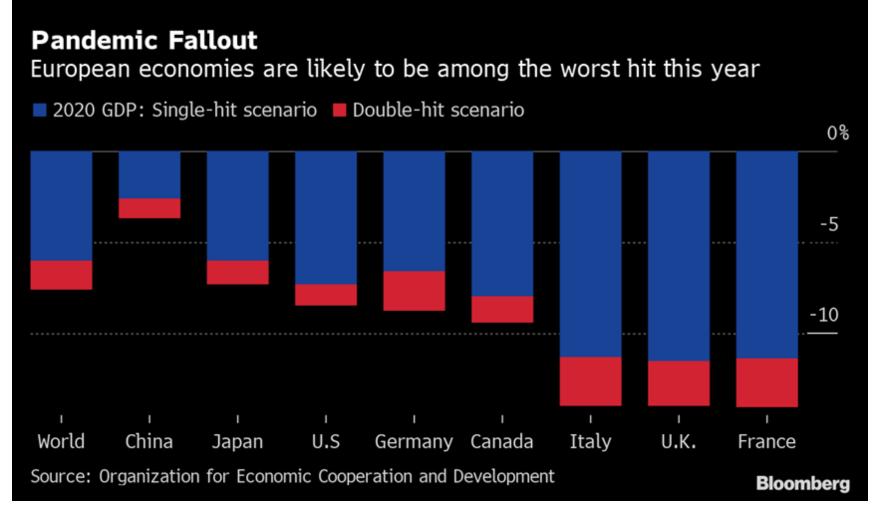

Kirk Lalwani, MBBS, FRCA, MCR
President, Society for Pediatric Anesthesia,
Professor of Anesthesiology and Pediatrics,
Vice-Chair for Faculty Development,
Oregon Health and Science University,
Portland, OR, USA



















### COVID-19 case fatality vs. testing rates

### Fatalities as a percentage of all cases



4.0%

of 197,133

Seasonal flu

MERS

of 2,494



Tests performed per million people ►







































































































Brookline MA, 1918

Central Park NY, 2020





Red Cross Motor Corps, St. Louis, 1918





Nurses in a Boston Hospital, 1919

Nurses at Boston Medical Center, 2020









US Army 39th Regiment, off to WW1 from Seattle in 1918

81<sup>st</sup> Training Wing, Keesler AFB, 2020