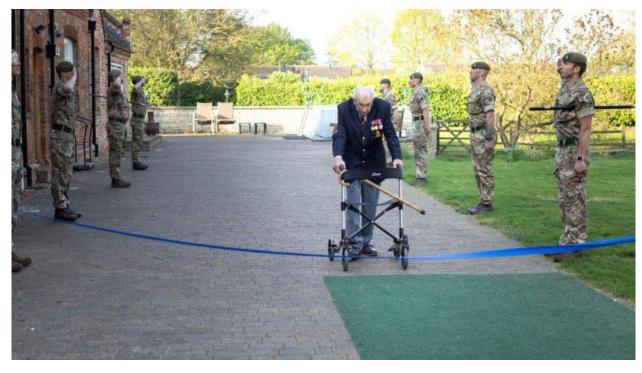

Central Park NY, 2020

Red Cross Motor Corps, St. Louis, 1918

Nurses in a Boston Hospital, 1919

Nurses at Boston Medical Center, 2020

US Army 39th Regiment, off to WW1 from Seattle in 1918

81<sup>st</sup> Training Wing, Keesler AFB, 2020