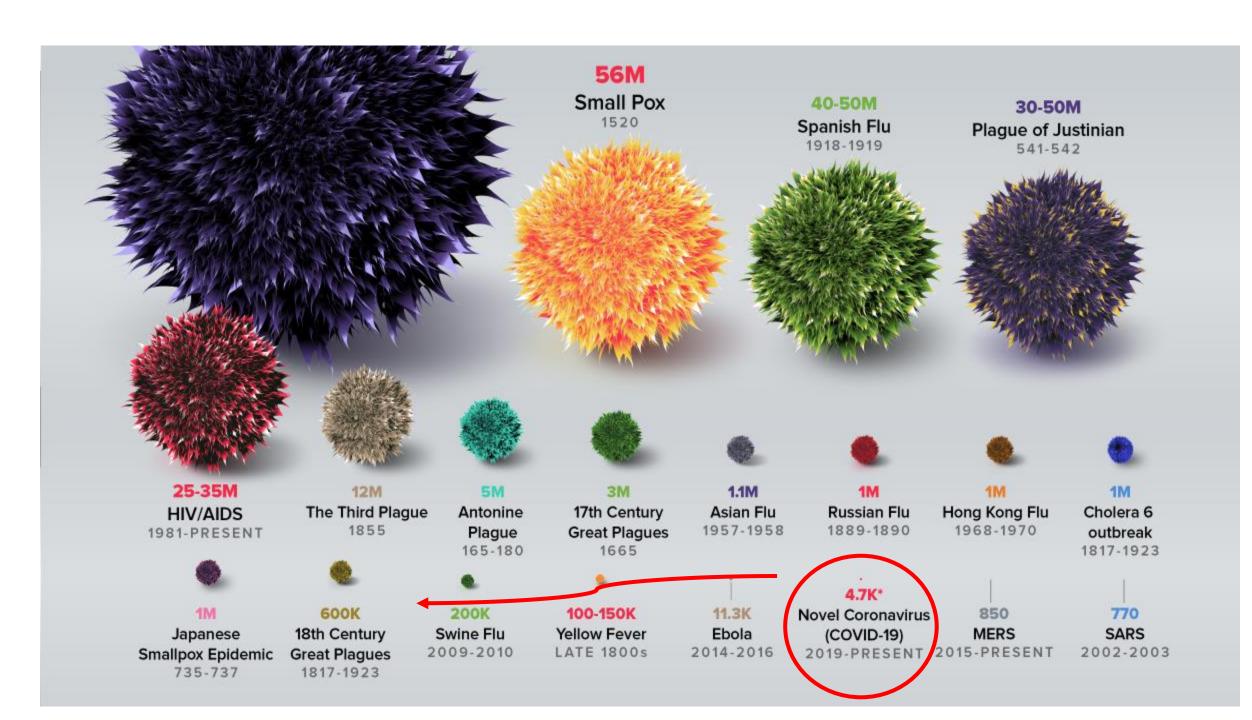

Kirk Lalwani, MBBS, FRCA, MCR
President, Society for Pediatric Anesthesia,
Professor of Anesthesiology and Pediatrics,
Vice-Chair for Faculty Development,
Oregon Health and Science University,
Portland, OR, USA



















### COVID-19 case fatality vs. testing rates

### Fatalities as a percentage of all cases



4.0%

of 197,133

Seasonal flu

MERS

of 2,494



Tests performed per million people ►







































































































Brookline MA, 1918

Central Park NY, 2020





Red Cross Motor Corps, St. Louis, 1918





Nurses in a Boston Hospital, 1919

Nurses at Boston Medical Center, 2020









US Army 39th Regiment, off to WW1 from Seattle in 1918

81<sup>st</sup> Training Wing, Keesler AFB, 2020