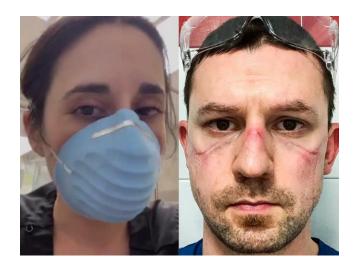

Central Park NY, 2020

Red Cross Motor Corps, St. Louis, 1918

Nurses in a Boston Hospital, 1919

Nurses at Boston Medical Center, 2020

US Army 39th Regiment, off to WW1 from Seattle in 1918

81<sup>st</sup> Training Wing, Keesler AFB, 2020