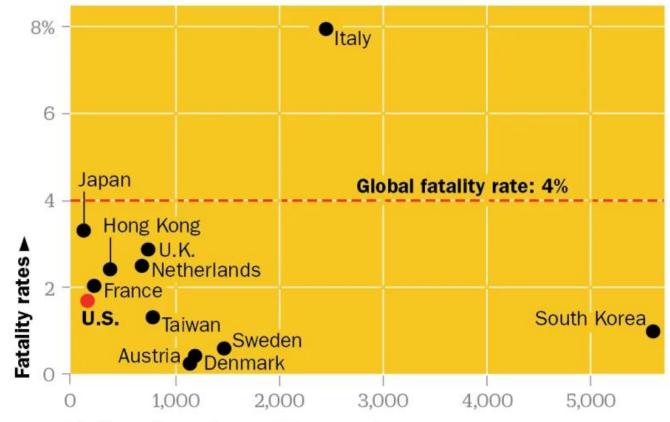

### COVID-19 case fatality vs. testing rates

### Fatalities as a percentage of all cases

4.0%

of 197,133

Seasonal flu

MERS

of 2,494

Tests performed per million people ►

Brookline MA, 1918