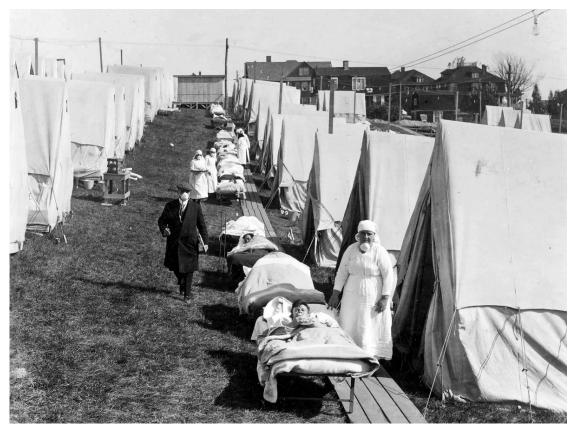

Central Park NY, 2020

Red Cross Motor Corps, St. Louis, 1918

Nurses in a Boston Hospital, 1919

Nurses at Boston Medical Center, 2020

US Army 39th Regiment, off to WW1 from Seattle in 1918

81<sup>st</sup> Training Wing, Keesler AFB, 2020