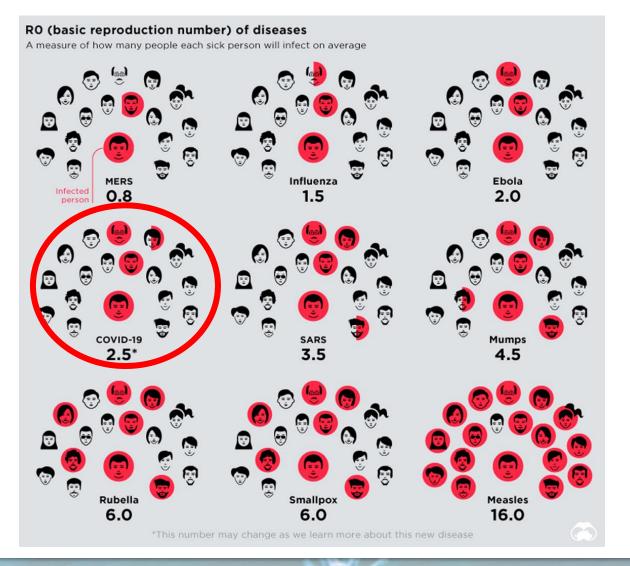

Kirk Lalwani, MBBS, FRCA, MCR
President, Society for Pediatric Anesthesia,
Professor of Anesthesiology and Pediatrics,
Vice-Chair for Faculty Development,
Oregon Health and Science University,
Portland, OR, USA