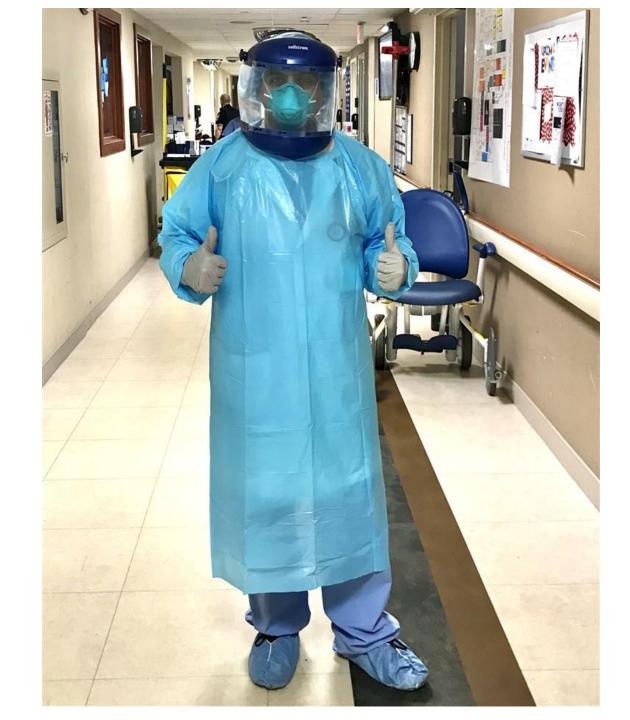

Central Park NY, 2020

Red Cross Motor Corps, St. Louis, 1918

Nurses in a Boston Hospital, 1919

Nurses at Boston Medical Center, 2020

US Army 39th Regiment, off to WW1 from Seattle in 1918

81<sup>st</sup> Training Wing, Keesler AFB, 2020