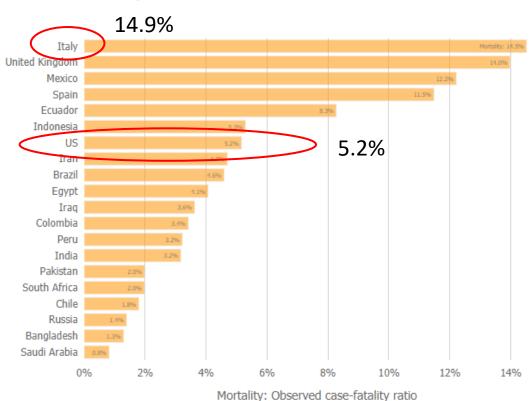

### COVID-19 case fatality vs. testing rates

### Fatalities as a percentage of all cases

4.0%

of 197,133

Seasonal flu

MERS

of 2,494

Tests performed per million people ►

Brookline MA, 1918