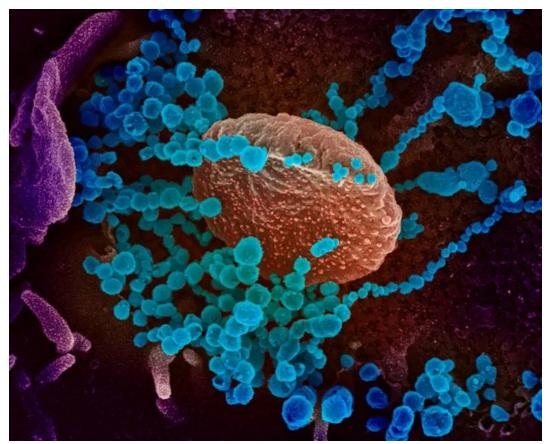

Kirk Lalwani, MBBS, FRCA, MCR
President, Society for Pediatric Anesthesia,
Professor of Anesthesiology and Pediatrics,
Vice-Chair for Faculty Development,
Oregon Health and Science University,
Portland, OR, USA



















### COVID-19 case fatality vs. testing rates

### Fatalities as a percentage of all cases



4.0%

of 197,133

Seasonal flu

MERS

of 2,494



Tests performed per million people ►







































































































Brookline MA, 1918

Central Park NY, 2020





Red Cross Motor Corps, St. Louis, 1918





Nurses in a Boston Hospital, 1919

Nurses at Boston Medical Center, 2020









US Army 39th Regiment, off to WW1 from Seattle in 1918

81<sup>st</sup> Training Wing, Keesler AFB, 2020