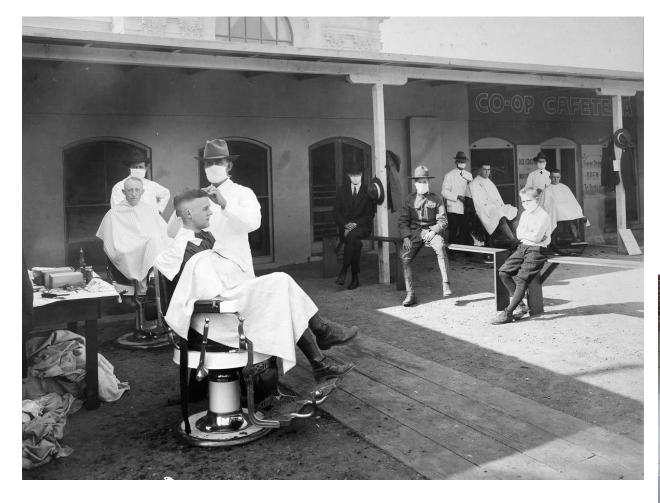

Central Park NY, 2020

Red Cross Motor Corps, St. Louis, 1918

Nurses in a Boston Hospital, 1919

Nurses at Boston Medical Center, 2020

US Army 39th Regiment, off to WW1 from Seattle in 1918

81<sup>st</sup> Training Wing, Keesler AFB, 2020