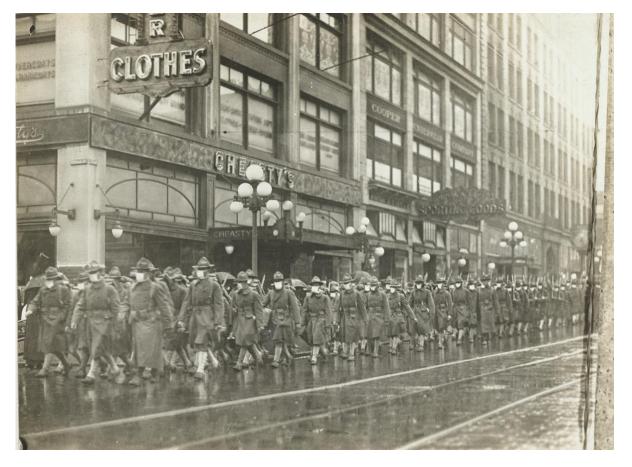

Central Park NY, 2020

Red Cross Motor Corps, St. Louis, 1918

Nurses in a Boston Hospital, 1919

Nurses at Boston Medical Center, 2020

US Army 39th Regiment, off to WW1 from Seattle in 1918

81<sup>st</sup> Training Wing, Keesler AFB, 2020