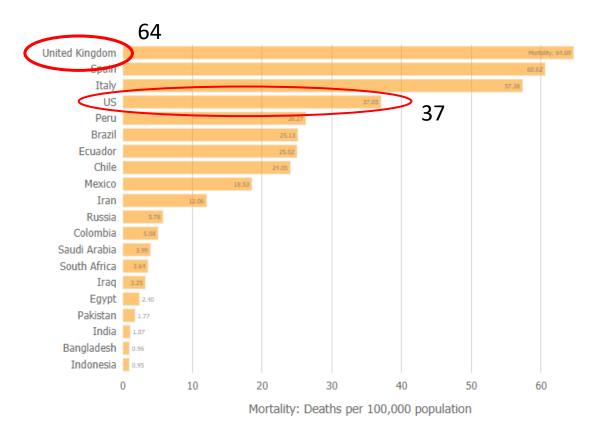

### COVID-19 case fatality vs. testing rates

### Fatalities as a percentage of all cases

4.0%

of 197,133

Seasonal flu

MERS

of 2,494

Tests performed per million people ►

Brookline MA, 1918