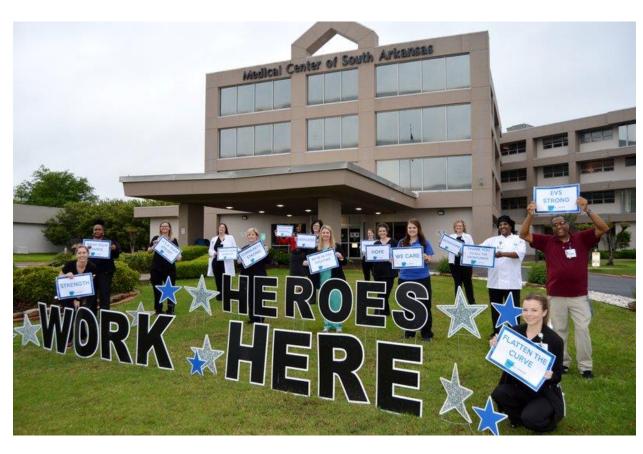

Central Park NY, 2020

Red Cross Motor Corps, St. Louis, 1918

Nurses in a Boston Hospital, 1919

Nurses at Boston Medical Center, 2020

US Army 39th Regiment, off to WW1 from Seattle in 1918

81<sup>st</sup> Training Wing, Keesler AFB, 2020