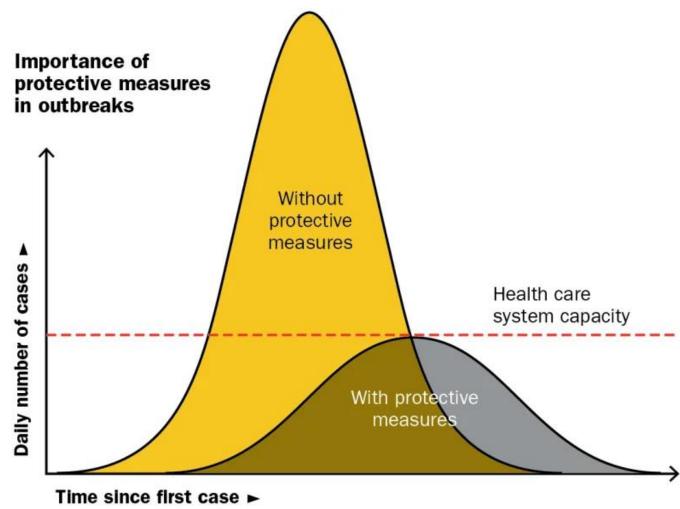

Kirk Lalwani, MBBS, FRCA, MCR
President, Society for Pediatric Anesthesia,
Professor of Anesthesiology and Pediatrics,
Vice-Chair for Faculty Development,
Oregon Health and Science University,
Portland, OR, USA