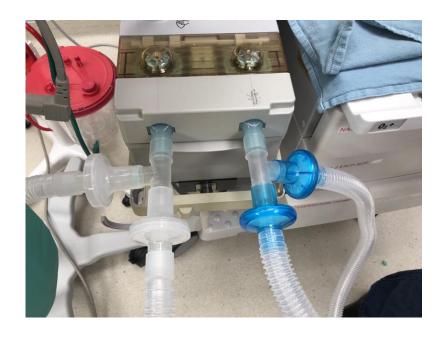

Kirk Lalwani, MBBS, FRCA, MCR
President, Society for Pediatric Anesthesia,
Professor of Anesthesiology and Pediatrics,
Vice-Chair for Faculty Development,
Oregon Health and Science University,
Portland, OR, USA



















### COVID-19 case fatality vs. testing rates

### Fatalities as a percentage of all cases



4.0%

of 197,133

Seasonal flu

MERS

of 2,494



Tests performed per million people ►







































































































Brookline MA, 1918

Central Park NY, 2020





Red Cross Motor Corps, St. Louis, 1918





Nurses in a Boston Hospital, 1919

Nurses at Boston Medical Center, 2020









US Army 39th Regiment, off to WW1 from Seattle in 1918

81<sup>st</sup> Training Wing, Keesler AFB, 2020