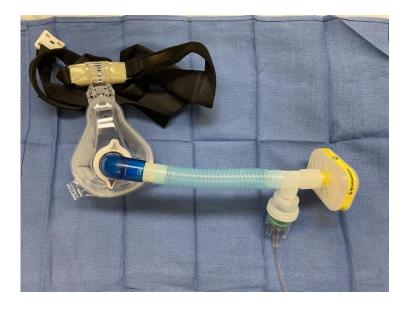

Kirk Lalwani, MBBS, FRCA, MCR
President, Society for Pediatric Anesthesia,
Professor of Anesthesiology and Pediatrics,
Vice-Chair for Faculty Development,
Oregon Health and Science University,
Portland, OR, USA



















### COVID-19 case fatality vs. testing rates

### Fatalities as a percentage of all cases



4.0%

of 197,133

Seasonal flu

MERS

of 2,494



Tests performed per million people ►







































































































Brookline MA, 1918

Central Park NY, 2020





Red Cross Motor Corps, St. Louis, 1918





Nurses in a Boston Hospital, 1919

Nurses at Boston Medical Center, 2020









US Army 39th Regiment, off to WW1 from Seattle in 1918

81<sup>st</sup> Training Wing, Keesler AFB, 2020